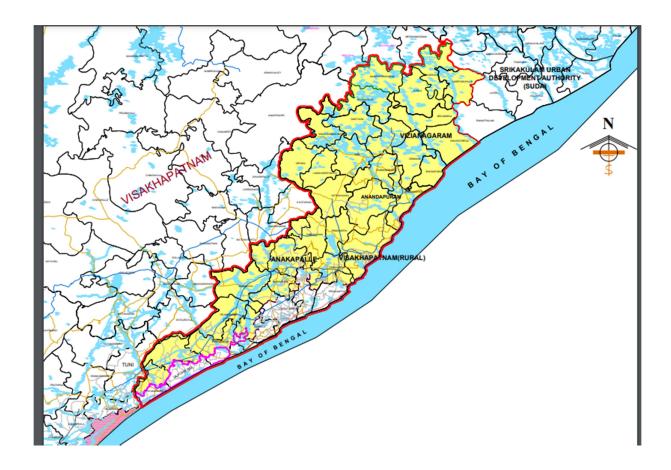

- Visakhapatnam is one of the major cities on the East Coast of India. It is the
  only largest city in Andhra Pradesh and is a major port city with a strong
  industrial base. Visakhapatnam has emerged as one of the major destinations in
  Andhra Pradesh for private sector investments in industrial, real estate and
  tourism sectors.
- 2. Visakhapatnam Urban Development Authority (VUDA), constituted on 17th June 1978, under Andhra Pradesh Urban Areas (Development) Act, 1975 is responsible for (a) effective enforcement of Master Plan through Zoning Regulations and Development Control Rules; (b) conscious intervention in ensuing planned development; (c) quality housing schemes, infrastructure augmentation, BOT projects, PPP/ joint ventures, commercial complexes, recreational facilities, tourism projects, energy efficient measures; and (d) ensuring development of greenery, environmental protection, afforestation and landscaping etc.
- Subsequently, Visakhapatnam Metropolitan Region Development Authority constituted on 5<sup>th</sup> September, 2018 under Andhra Pradesh Metropolitan Region and Urban Development Authorities Act, vide G.O.Ms.No.302 MA & UD Department, Dt.5.09.2018.
- 4. The present VMRDA Master Plan was approved vide G.O.MS.No.136 M.A., dated 08.11.2021, under A P M R & U D A Act, 2016. The G.O. along with List of Villages covered by the Master Plan of Visakhapatnam Development Area is enclosed in **Annexure-1.**
- 5. The VMRDA planning area spread over three Districts ie., Visakhaptnam, Vizianagaram and Anakapalli with 35 Mandals, 895 Villages over an extent of 4380.67 Sqkms. Government has sanctioned Master Plan 2041 vide G.O.Ms.No.136 MA & UD Department, Dt.8.11.2021 and recently, the Govt. has issued directions vide Memo .No: 1455449/M2/2021, Dated: 16.01.2025 to revisit the Master Plan in its entirety so as address any discrepancies in the sanctioned Master Plan.